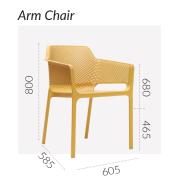

Chairs & Bench



ORIGIN: Italy USE: Outdoor WARRANTY: 24 Months

### **DIMENSIONS:**





# Arm Chair Relax







# **NARDI**

### **CODES:**

Mustard- KACNEMUNOMint GAnthracite- KACNEANNOAnthraWhite- KACNEWHNOTaupeTaupe- KACNETANOWhiteMint Green- KACNEMGNO

Mint Green - KACNEREMGNO
Anthracite - KACNEREANNO
Taupe - KACNERETANO
White - KACNEREWHNO

Taupe - KBENETANO
White - KBENEWHNO
Anthracite - KBENEANNO
Mint Green - KBENEMGNO

### **FINISHES:**

# Fibreglass Polypropylene







### **SPECIFICATIONS:**

Frame & Seat:

Factory Test:

Material: Fibreglass Polypropylene

Туре:

Material Additives: UV Protectants

TESTED

Stackable: Yes (3 - 8)

Chair Test -->
Chair Relax Test -->

Bench Test -->

### **PRODUCT MAINTENANCE:**

# Polypropylene

1. Regularly dust surface with damp cloth.

2. Wash with non-abrasive universal detergent and leave for a few minutes.

3. Wipe off w