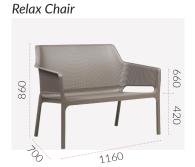

Chairs & Bench



ORIGIN: Italy USE: Outdoor WARRANTY: 24 Months

### **DIMENSIONS:**





# Arm Chair Relax







# **NARDI**

### **CODES:**

Mustard- KACNEMUNOMint GAnthracite- KACNEANNOAnthraWhite- KACNEWHNOTaupeTaupe- KACNETANOWhiteMint Green- KACNEMGNO

Mint Green - KACNEREMGNO
Anthracite - KACNEREANNO
Taupe - KACNERETANO
White - KACNEREWHNO

Taupe - KBENETANO
White - KBENEWHNO
Anthracite - KBENEANNO
Mint Green - KBENEMGNO

### **FINISHES:**

# Fibreglass Polypropylene







### **SPECIFICATIONS:**

Frame & Seat:

Factory Test:

Material: Fibreglass Polypropylene

Туре:

Material Additives: UV Protectants

TESTED

Stackable: Yes (3 - 8)

Chair Test -->
Chair Relax Test -->

Bench Test -->

### **PRODUCT MAINTENANCE:**

# Polypropylene

1. Regularly dust surface with damp cloth.

2. Wash with non-abrasive universal detergent and leave for a few minutes.

3. Wipe off with a damp cloth and rinc